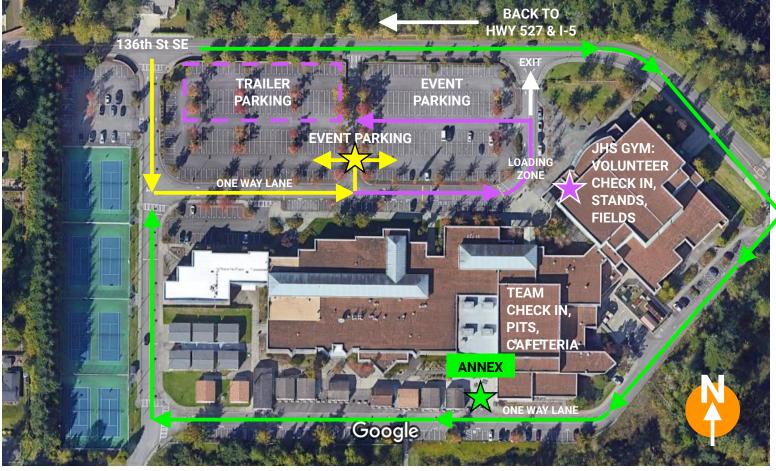

## Google Maps

Imagery ©2022 Maxar Technologies, U.S. Geological Survey, Map data ©2022 100 ft

Henry M. Jackson High School 1508 136th St SE, Mill Creek, WA 98012

FLL Semifinals; January 21-22, 2023 TEAM CHECK IN TABLE WILL BE IN THE ANNEX/CAFETERIA NEAR THE PITS.

Event Parking and Loading YELLOW and PURPLE: At the main entrance on 136th St SE, turn right onto campus, then left onto the main driveway, This is a ONE WAY lane.

Event Parking YELLOW: Turn left about 1/2 down the lane, then enter parking area to your immediate left or right.

 $\bigstar$ 

Annex/Pits Drop Off AND FOOD DELIVERIES - GREEN:

- If you have heavier items or a lot of gear, it's best to follow the green arrow along 136th past the gym on the right then take the first right through the "entrance" gates into the bus lane behind the gym – this is a ONE WAY bus lane.
- > Follow the lane around to the annex patio area. You may park here briefly for unloading.
- > After unloading, continue down the bus lane, turning right at the tennis courts to return to the main parking area or exit to 136th St SE.